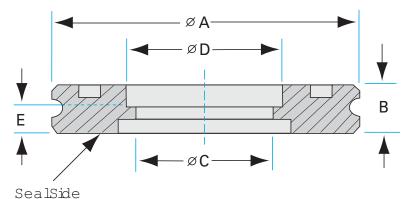

Similar Image

| Dimensions<br>(in inches) |        |
|---------------------------|--------|
| Dim A                     | 3.74"  |
| Dim B                     | 0.470" |
| Dim C                     | 2.44"  |
| Dim D                     | 2.51"  |
| Dim E                     | 0.250" |

#### ISO-63-250-OF-316L

| Parameters        | Specifications                                                                             |
|-------------------|--------------------------------------------------------------------------------------------|
| Flange Size       | DN 63 ISO-K                                                                                |
| Type              | Bored                                                                                      |
| Material          | 316L stainless                                                                             |
| Bore              | 2.44"                                                                                      |
| Thickness         | 0.470"                                                                                     |
| Vacuum Range      | FKM: 1 · 10 <sup>-8</sup> mbar to 1 bar<br>Metal seal: 1 · 10 <sup>-10</sup> mbar to 1 bar |
| Temperature Range | FKM: -20 °C to 180 °C<br>Metal seal: -270 °C to 150 °C                                     |
| Weight            | 0.86 lbs                                                                                   |