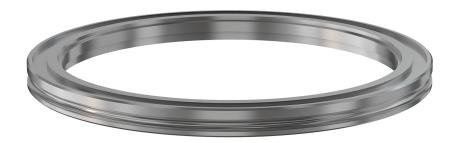

# **ISO-K bored flange** ISO-63 x 2.5" ID OF bored flange, 316L SS

Part number: ISO-63-250-OF-316L

## ISO-K bored flange ISO-63 x 2.5" ID OF bored flange, 316L SS

- ISO-K and ISO-F flanges are manufactured in accordance with DIN 28404 and ISO 1609
- Most common standard lengths and sizes listed
- Many others available
- Contact us at 800-824-4166 if you can't find exactly what you need

#### ISO-63-250-OF-316L

| Parameters        | Specifications                                                                             |
|-------------------|--------------------------------------------------------------------------------------------|
| Flange Size       | DN 63 ISO-K                                                                                |
| Type              | Bored                                                                                      |
| Material          | 316L stainless                                                                             |
| Bore              | 2.44"                                                                                      |
| Thickness         | 0.470"                                                                                     |
| Vacuum Range      | FKM: 1 · 10 <sup>-8</sup> mbar to 1 bar<br>Metal seal: 1 · 10 <sup>-10</sup> mbar to 1 bar |
| Temperature Range | FKM: -20 °C to 180 °C<br>Metal seal: -270 °C to 150 °C                                     |
| Weight            | 0.86 lbs                                                                                   |

Part number: ISO-63-250-OF-316L