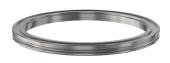

# **ISO-K bored flange** ISO-63 x 2.5" ID OF bored flange, 316L SS

Part number: ISO-63-250-OF-316L

## ISO-K bored flange ISO-63 x 2.5" ID OF bored flange, 316L SS

- ISO-K and ISO-F flanges are manufactured in accordance with DIN 28404 and ISO 1609
- Most common standard lengths and sizes listed
- Many others available
- Contact us at 800-824-4166 if you can't find exactly what you need

Part number: ISO-63-250-OF-316L